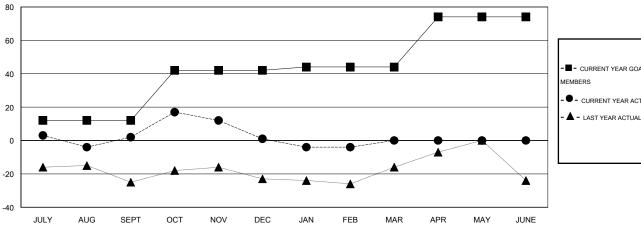

## GOALS AND ACTUAL NEW CLUBS CUMULATIVE

| <b>■-</b> c | URRENT YEAR GOALS FOR NEW |
|-------------|---------------------------|
| /FMRFI      | 28                        |

CURRENT YEAR ACTUAL MEMBERS

- LAST YEAR ACTUAL MEMBERS